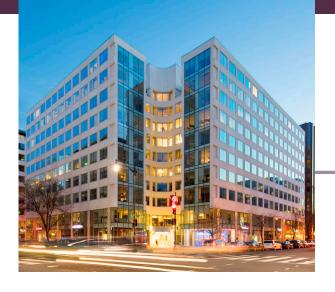

# Fully Modernized Destination

Located in the heart of the Central Business District, 1800 M Street offers striking modern design, dual lobbies, and a best-in-class amenity package.

## Golden Triangle Accessibility

This well-connected office building is situated south of Dupont Circle and provides immediate access to luxury restaurants and retailers, local attractions and convenient commuting options.