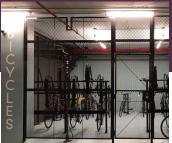

# Onsite Car and Bike Parking

Take transit, drive and park in the three-level, below-grade parking deck, or cycle here and secure your bike service station available!